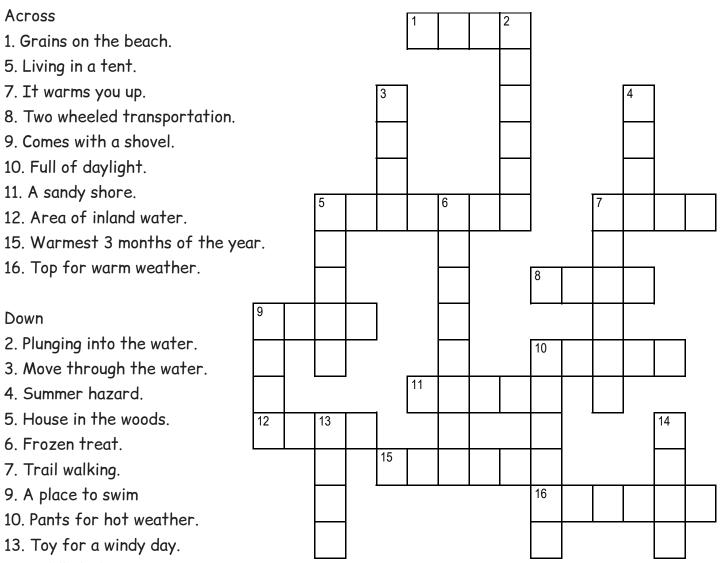

#### 14. Mildly hot.

## Word Bank

BEACH, BIKE, CABIN, CAMPING, DIVING, FIRE, HEAT, HIKING, ICE CREAM, KITE, LAKE, PAIL, POOL, SAND, SHORTS, SUMMER, SUNNY, SWIM, T-SHIRT, WARM

Date: \_

14. Mildly hot.

© 2021 puzzles-to-print.com