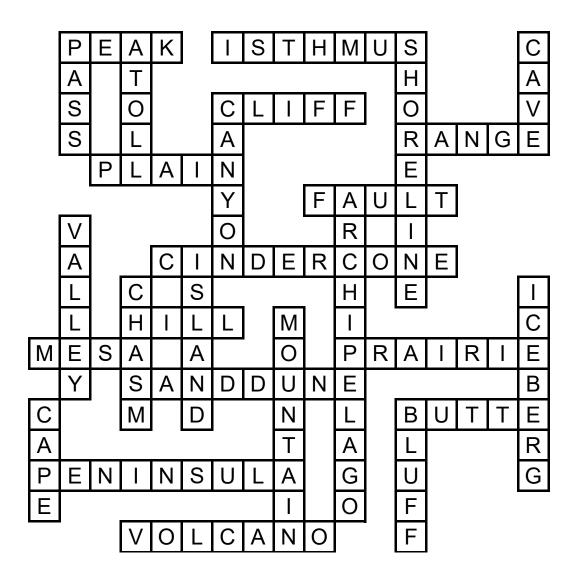

and ash

#### **DOWN**

- 1. Low route between mountains
- 2. Ring-shaped coral reef island
- 4. Where land meets a body of water
- 5. Natural underground hollow area
- 6. Deep valley with steep sides
- 10. Group of islands close together
- 11. Low area between hills or mountains
- 13. Land completely surrounded by water
- 14. Deep crack or gap in the Earth
- 15. Large piece of ice floating in the ocean
- 17. Very tall, natural elevation of land
- 21. Point of land extending into water
- 22. Steep cliff or bank, usually by

# Landforms

## Crossword





Archipelago **Isthmus** Atoll Mesa Bluff Mountain Butte Pass Canyon Peak Cape Peninsula Cave Plain Chasm Prairie Cinder Cone Range Cliff Sand Dune Fault Shoreline Hill Vallev **Iceberg** Volcano Island

# Landforms

Crossword

# SOLUTION