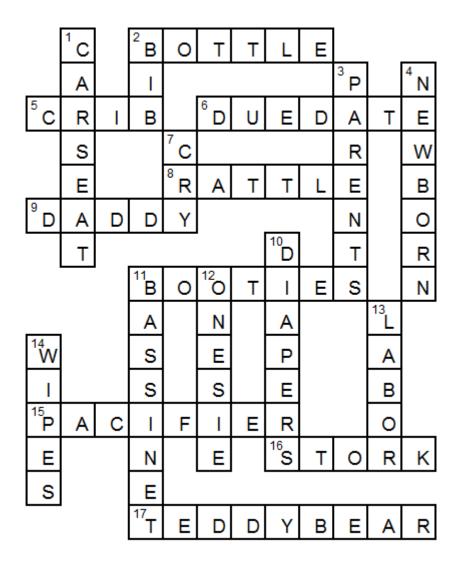

|   |    | 7 |    |    |          |    |   |
|    |   |   |    | 8 |    |    |          |    |   |
| 9  |   |   |    |   |    |    |          |    |   |
|    |   |   |    |   | ı  | 10 |          |    |   |
|    |   | ı | 11 |   | 12 |    |          |    |   |
|    |   |   |    |   |    |    | <u> </u> | 13 |   |
| 14 | 1 |   |    |   |    |    |          |    |   |
|    |   |   |    |   |    |    |          |    |   |
| 15 |   |   |    |   |    |    |          |    |   |
|    |   |   |    |   |    | 16 |          |    |   |
|    |   |   |    |   |    |    |          |    |   |
|    |   |   |    |   |    |    |          |    |   |
|    | - |   | 17 |   |    |    |          |    |   |
|    |   |   |    |   |    |    |          |    |   |

# **Baby Shower**

## Crossword

### **SOLUTION**