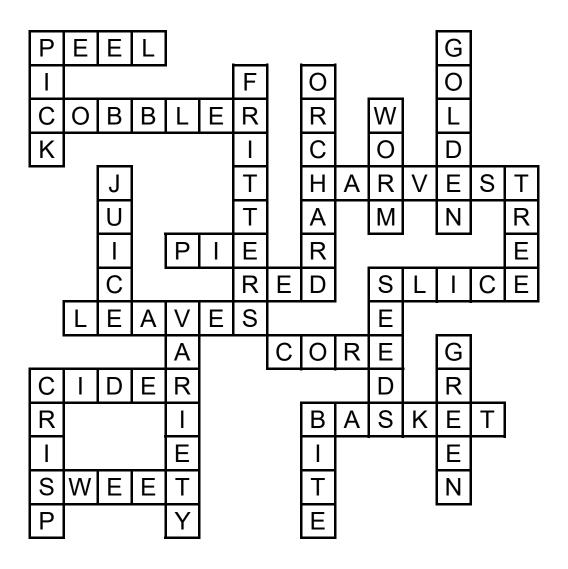

that can be found inside an apple.
- 14. Refers to different types or sorts of apples, each having its own characteristics.
- 16. Common color for apples and grapes.

- 17. Describes an apple that is firm and makes a satisfying sound when bitten into.
- 18. To take a small piece out of an apple with your teeth.

| Basket Bite Cider Cobbler Core Crisp Fritters Golden Green Harvest Juice Leaves | Orchard Peel Pick Pie Red Seeds Slice Sweet Tree Variety Worm |
|---------------------------------------------------------------------------------|---------------------------------------------------------------|
|                                                                                 |                                                               |

# **Apple Crossword**

## **SOLUTION**