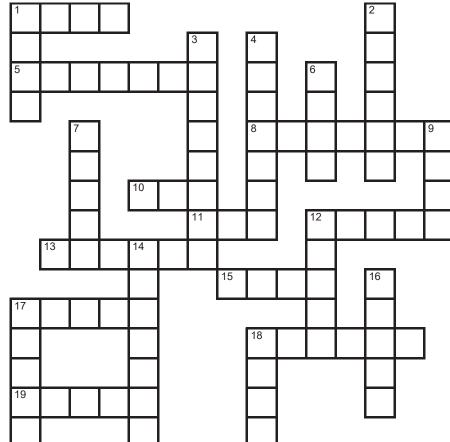

# Apple Crossword

#### Across

- 1. To remove the outer layer of an apple.
- 5. A dessert made with a fruit filling topped with a biscuit or pastry crust.
- 8. The process of gathering crops, including apples, from the fields.
- 10. A baked dessert with a sweet fruit filling, typically enclosed in a pastry crust.
- 11. Comon color for apples and tomatoes.
- 12. To cut an apple into thin, flat pieces.
- 13. The flat, usually green parts of a plant where photosynthesis takes place.
- 15. The central part of an apple that contains the seeds.
- 17. A beverage made from pressed apples.
- 18. A container used for carrying or storing apples.
- 19. Having a taste that is sugary and pleasant on the tongue.

#### Down

- 1. To pluck apples from a tree.
- 2. Yellow color like some apples.
- 3. Sliced apples dipped in batter and fried until golden brown.

- 4. A place where apple trees are grown for commercial production.
- 6. A small, wriggly creature that can sometimes be found inside apples.
- 7. The liquid extracted from pressed apples.
- 9. A woody perennial plant that bears apples.
- 12. The small, brown objects that can be found inside an apple.
- 14. Refers to different types or sorts of apples, each having its own characteristics.
- 16. Common color for apples and grapes.

- 17. Describes an apple that is firm and makes a satisfying sound when bitten into.
- 18. To take a small piece out of an apple with your teeth.

| Basket Bite Cider Cobbler Core Crisp Fritters Golden Green Harvest Juice Leaves | Orchard Peel Pick Pie Red Seeds Slice Sweet Tree Variety Worm |
|---------------------------------------------------------------------------------|---------------------------------------------------------------|
|                                                                                 |                                                               |