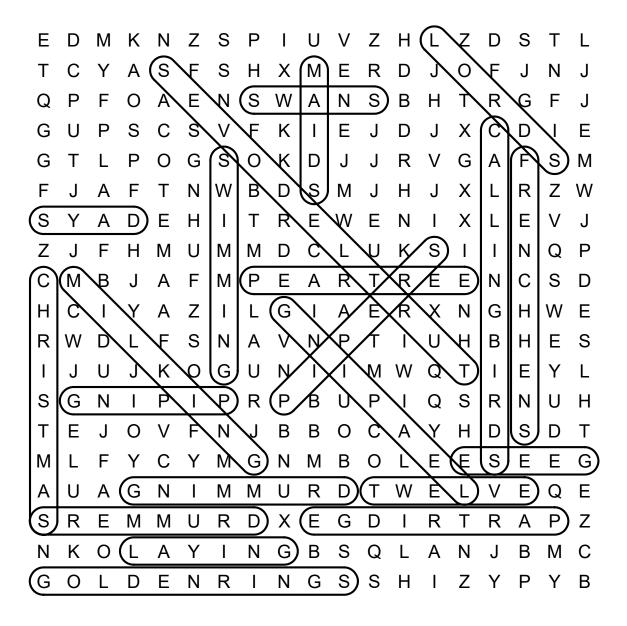

## 12 Days of Christmas

1

DIRECTIONS: Find and circle the vocabulary words in the grid. Look for them in all directions including backwards and diagonally.

K Ζ S P U V Ζ Η Ζ D S D M Ν Τ L C S F S Ε R J 0 F J Y Η X M D Ν J Ρ Q Ε S S Η R G F 0 Ν Ν В J G U P S C S F Ε J D X С D Ε V K Т S R G F S G 0 G 0 D J Κ M В D S X R Ζ W Т W M J Η S X Ε ٧ D Ε W Ε Ζ C S M M D Ν Q Р S C M В M Р Ε Α R Т Ε Ε Ν C D Ζ C G Ε X G Н W Ε Н Α R Ν S D F Ν Α ٧ Р Τ U В Η Ε S Ν Η U K 0 G U Ν M W Q Т Ε Y G Ν P P R Ρ В U Q S R Ν U Η Ε 0 F В C Υ D S Т J Ν В 0 Η D G В 0 S Ε G M M Ν M Ε Ε U Α G Ν M M U R D Т Q Ε Ζ R Ε M M R D X Ε G D R Т R Α Ρ U

**9** 

10

5

12

>

CALLING BIRDS

K O

0

G

A Y

DE

Ν

R

Ν

G B

N G

**CHRISTMAS** 

DAYS

DRUMMERS

DRUMMING

FRENCH HENS

**GEESE** 

**GOLDEN RINGS** 

S Q

S S

LAYING

**LEAPING** 

LORDS

MAIDS

MILKING

PARTRIDGE

PEAR TREE

В

Ρ

M C

Y B

J

Υ

Ζ

A N

Η

**PIPERS** 

**PIPING** 

**SWANS** 

**SWIMMING** 

**TURTLE DOVES** 

**TWELVE** 

### SOLUTION