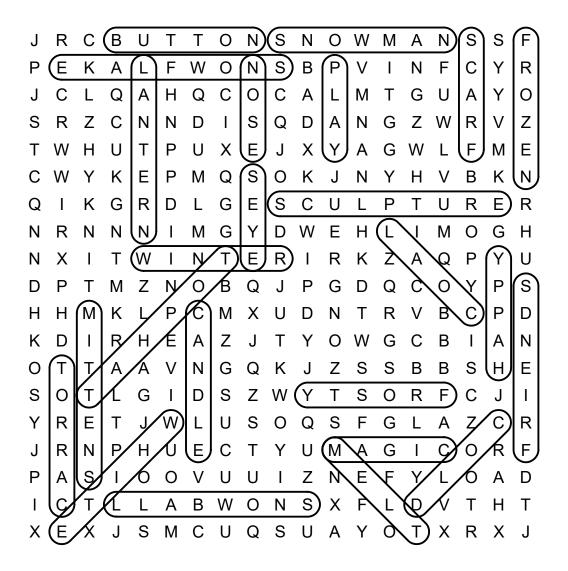

site</a>

### **ILLUSTRATIONS**

All images used under license from Dreamstime.com - ID 58872034 | Christmas © Oleg Savenko.

### **COPYRIGHT**

© 2024 Kim White Steele LLC - All rights reserved. Permission to copy for single classroom, facility, or home use only. Not for public display.

| Name:     | Dat     | ۰.       |  |
|-----------|---------|----------|--|
| i tairio. | <br>Dui | $\sim$ . |  |

# DIRECTIONS: Find and circle the vocabulary words in the grid. Look for them in all directions including backwards and diagonally.

# **HAPPY SNOWMAN**

## Word Search



BUTTON

CANDLE

CARROT

COAL

COLD

EYES

FRIENDS

FROSTY

FROZEN
HAPPY
LANTERN
MAGIC
MELT
MITTENS
NOSE
PLAY

SCARF
SCULPTURE
SNOWBALL
SNOWFLAKE
SNOWMAN
TOP HAT
WHITE
WINTER

# **HAPPY SNOWMAN**

Word Search

### SOLUTION