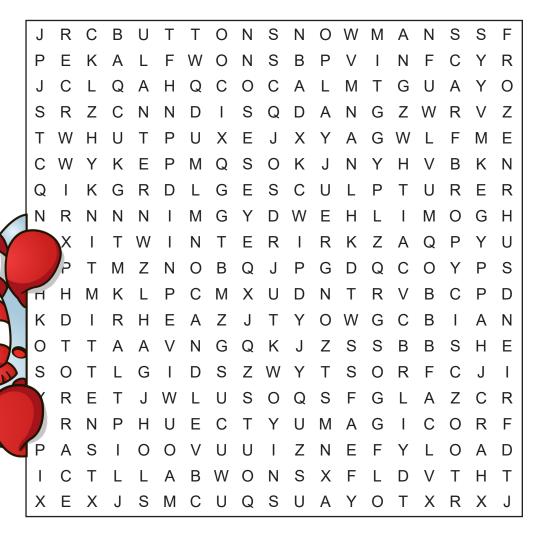

# DIRECTIONS: Find and circle the vocabulary words in the grid. Look for them in all directions including backwards and diagonally.

# **HAPPY SNOWMAN**

## Word Search

BUTTON

CANDLE

CARROT

COAL

COLD

EYES

FRIENDS

FROSTY

FROZEN
HAPPY
LANTERN
MAGIC
MELT
MITTENS
NOSE
PLAY

SCARF
SCULPTURE
SNOWBALL
SNOWFLAKE
SNOWMAN
TOP HAT
WHITE
WINTER