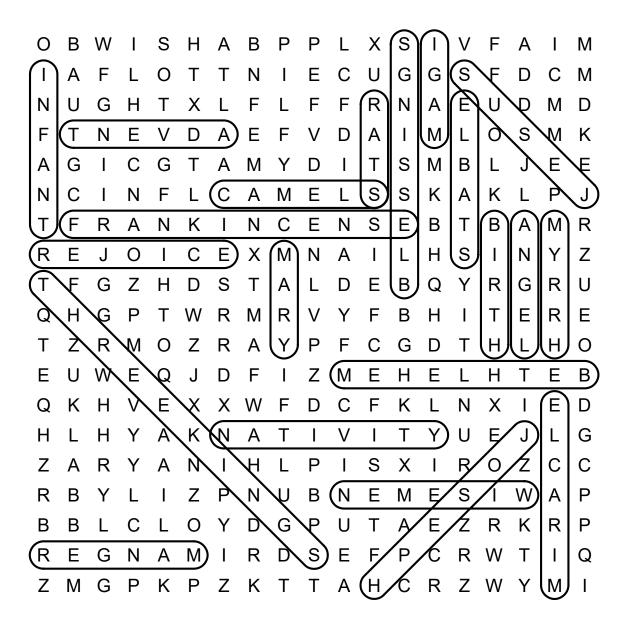

### Joy to the World

DIRECTIONS: Find and circle the vocabulary words in the grid. Look for them in all directions including backwards and diagonally.

| 0 | В | W  | I | S | Н | Α | В | Р | Р | L | Χ | S | I | ٧ | F  | Α | I | M |
|---|---|----|---|---|---|---|---|---|---|---|---|---|---|---|----|---|---|---|
| I | Α | F  | L | 0 | Т | Τ | Ν |   | Ε | С | U | G | G | S | F  | D | С | M |
| N | U | G  | Н | Т | Χ | L | F | L | F | F | R | Ν | Α | Е | U  | D | M | D |
| F | Τ | Ν  | Ε | V | D | Α | Е | F | ٧ | D | Α | I | M | L | Ο  | S | M | K |
| Α | G | Ι  | С | G | Т | Α | M | Υ | D | 1 | Т | S | M | В | L  | J | Ε | Ε |
| N | С | -1 | N | F | L | С | Α | M | Е | L | S | S | K | Α | K  | L | Р | J |
| Т | F | R  | Α | Ν | K | I | Ν | С | Е | Ν | S | Е | В | Т | В  | Α | M | R |
| R | Ε | J  | 0 | I | С | Е | Χ | M | N | Α | I | L | Н | S | -1 | Ν | Υ | Z |
| Τ | F | G  | Z | Н | D | S | Т | Α | L | D | Ε | В | Q | Υ | R  | G | R | U |
| Q | Н | G  | Р | Τ | W | R | M | R | V | Υ | F | В | Н | I | Т  | Ε | R | Ε |
| Т | Z | R  | M | 0 | Z | R | Α | Υ | Р | F | С | G | D | Т | Н  | L | Н | 0 |
| Ε | U | W  | Ε | Q | J | D | F | I | Z | M | Ε | Н | Е | L | Н  | Т | Е | В |
| Q | K | Н  | ٧ | Ε | Χ | Χ | W | F | D | С | F | K | L | Ν | Χ  | Ι | Ε | D |
| Н | L | Н  | Υ | Α | K | Ν | Α | Т | I | V | 1 | Т | Υ | U | Ε  | J | L | G |
| Z | Α | R  | Υ | Α | Ν | I | Н | L | Р | I | S | Χ | I | R | Ο  | Z | С | С |
| R | В | Υ  | L | I | Z | Р | Ν | U | В | Ν | Е | M | Ε | S | -1 | W | Α | Р |
| В | В | L  | С | L | 0 | Υ | D | G | Р | U | Т | Α | Ε | Z | R  | K | R | Р |
| R | Ε | G  | N | Α | M | I | R | D | S | Ε | F | Р | С | R | W  | Τ |   | Q |
| Z | M | G  | Р | K | Р | Z | K | Τ | Τ | Α | Н | С | R | Z | W  | Υ | M | I |

**ADVENT INFANT MYRRH ANGEL JESUS** NATIVITY **BETHLEHEM JOSEPH REJOICE BIRTH** MAGI **STABLE BLESSINGS** MANGER STAR **CAMELS MARY** THREE KINGS FRANKINCENSE MIRACLE WISE MEN