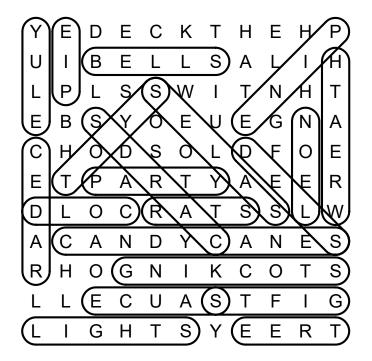

# FA LA LA Word Search

Cross out all of the words on the list. Look for them in all directions including backwards and diagonally. The remaining letters spell out a special Christmas message.

| Υ | Ε | D | Ε | С | K | Т | Н | Ε | Н | Р |
|---|---|---|---|---|---|---|---|---|---|---|
| U | I | В | Ε | L | L | S | Α | L | I | Н |
| L | Р | L | S | S | W | I | Т | Ν | Н | Т |
| Ε | В | S | Υ | 0 | Ε | U | Ε | G | N | Α |
| С | Н | 0 | D | S | Ο | L | D | F | 0 | Ε |
| Ε | T | Р | Α | R | Т | Y | Α | Ε | Ε | R |
| D | L | 0 | С | R | Α | T | S | S | L | W |
| Α | С | Α | Ν | D | Υ | С | Α | Ν | Ε | S |
| R | Н | Ο | G | N | I | K | С | 0 | Τ | S |
| L | L | Ε | С | U | Α | S | Т | F | 1 | G |
| L | I | G | Н | Т | S | Y | Ε | Ε | R | Т |

| BELLS       | NOEL  | STAR     |
|-------------|-------|----------|
| CANDY CANES | PARTY | STOCKING |
| CARDS       | PIE   | TOYS     |
| CEDAR       | PINE  | TREE     |
| COLD        | SALES | WREATH   |
| GIFTS       | SAUCE | YULE     |
| LIGHTS      | SLED  |          |
|             |       |          |

# SOLUTION

Special Christmas message: Deck the halls with boughs of holly.