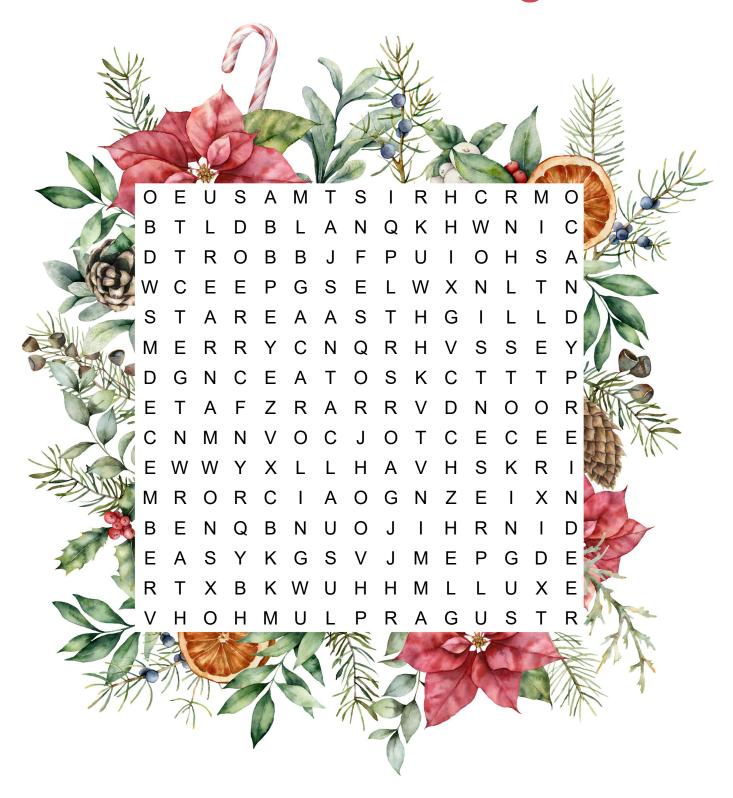

## Christmas Day

CANDY, CANE, CAROLING, CHRISTMAS, DECEMBER, HOLLY, LIGHTS, MERRY, MISTLETOE, NORTH, POLE, PEACE, PRESENTS, REINDEER, SANTA CLAUS, SLEIGH, SNOWMAN, STAR, STOCKING, SUGARPLUM, TREE, WREATH.

### Christmas Day

Word Search