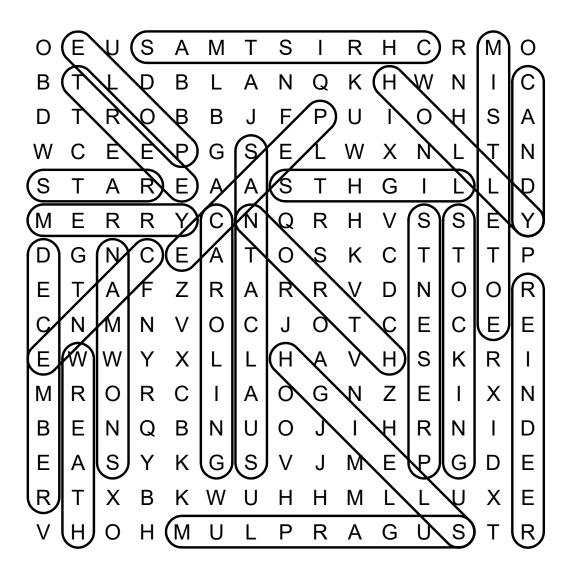

# Christmas Day Word Search

#### WHO MADE THIS?

Created by Kim White Steele for Puzzles to Print.

#### **CONTACT**

admin@puzzles-to-print.com

#### **ILLUSTRATIONS**

All images used under license from Dreamstime.com - Illustration 134738455 © Katarepsius.

#### **COPYRIGHT**

© 2022 Kim White Steele - All rights reserved. Permission to copy for single classroom use only. Not for public display.

## Christmas Day



CANDY, CANE, CAROLING, CHRISTMAS, DECEMBER, HOLLY, LIGHTS, MERRY, MISTLETOE, NORTH, POLE, PEACE, PRESENTS, REINDEER, SANTA CLAUS, SLEIGH, SNOWMAN, STAR, STOCKING, SUGARPLUM, TREE, WREATH.

### Christmas Day

Word Search

### SOLUTION