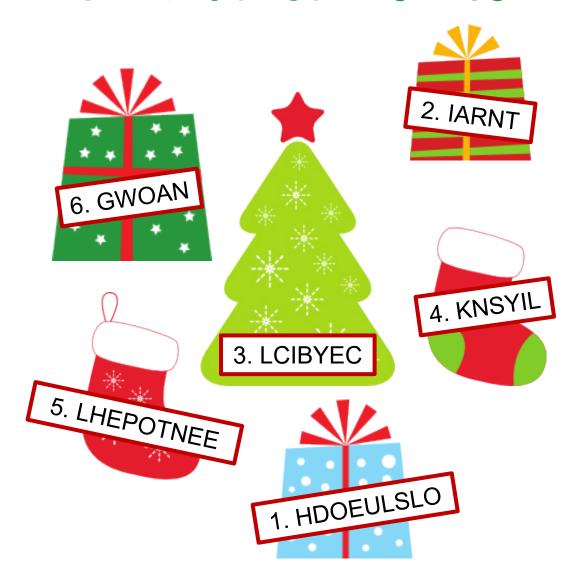

## **Scrambled Presents**

# **Scrambled Presents**

Unscramble the words, then use the circled letters to answer the riddle: What nationality is Santa Claus?

### SOLUTION

- 1. DOLLHOUSE
- 2. TRAIN
- 3. BICYCLE
- 4. SLINKY
- 5. TELEPHONE
- 6. WAGON

Scrambled Letters: HOTRILSNPHO

Answer: North Polish