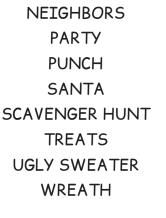

DIRECTIONS: Find and circle the vocabulary words in the grid. Look for them in all directions including backwards and diagonally.

BINGO **BLACK TIE BONFIRE BOSS CANDLES CANDY CANES CAROLS** COCOA **COLLEAGUES COOKIES EGGNOG FRIENDS GAMES GARLAND GIFT EXCHANGE LAUGHTER MINGLE MISTLETOE MOVIES NEIGHBORS** 

> **PARTY PUNCH** SANTA

**TREATS** 

**WREATH** 

Ζ S S Ε U G 0 C M 0 Ε D S G U Χ S S Χ Α S Χ Ε Ν M В S G M В R Ε S 0 Ν В G G G Ε D Ζ Q S S G Ν Ε Q С Ε Q Н Ν Ν C 0 G В В D D Ζ 0 Ν U S Т G Ε В S Q R 0 ٧ В Χ S D K S G Т S X S Ε Ε Ε Ε G R D C G C Ε Ε R S Χ S Ν В Ν Q D Ν S Α C Q 0 0 S C Т D G В Υ G S S Χ K Υ Ζ G C Ε В S 0 S 0 C 0 Т 0 S S 0 В Q S S S G G R S Τ C Q Τ D Ε 0 Τ Ε M C C S P Ζ U Υ Q Χ Α