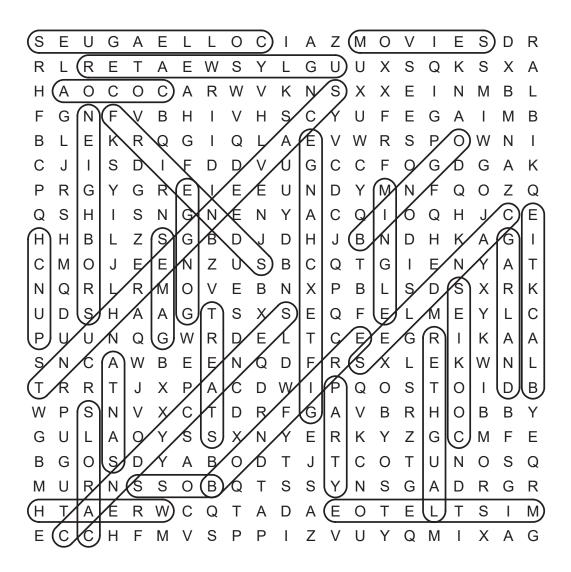

e: |  |
|-------|-----|-----|--|
|       |     |     |  |

DIRECTIONS: Find and circle the vocabulary words in the grid. Look for them in all directions including backwards and diagonally.



BINGO **BLACK TIE BONFIRE BOSS CANDLES CANDY CANES CAROLS** COCOA **COLLEAGUES COOKIES EGGNOG FRIENDS GAMES GARLAND GIFT EXCHANGE LAUGHTER MINGLE MISTLETOE MOVIES NEIGHBORS** 

> **PARTY PUNCH** SANTA

**TREATS** 

**WREATH** 

Ζ S S Ε U G 0 C M 0 Ε D S G U Χ S S Χ Α S Χ Ε Ν M В S G M В R Ε S 0 Ν В G G G Ε D Ζ Q S S G Ν Ε Q С Ε Q Н Ν Ν C 0 G В В D D Ζ 0 Ν U S Т G Ε В S Q R 0 ٧ В Χ S D K S G Т S X S Ε Ε Ε Ε G R D C G C Ε Ε R S Χ S Ν В Ν Q D Ν S Α C Q 0 0 S C Т D G В Υ G S S Χ K Υ Ζ G C Ε В S 0 S 0 C 0 Т 0 S S 0 В Q S S S G G R S Τ C Q Τ D Ε 0 Τ Ε M C C S P Ζ U Υ Q Χ Α







# Word Search

# SOLUTION