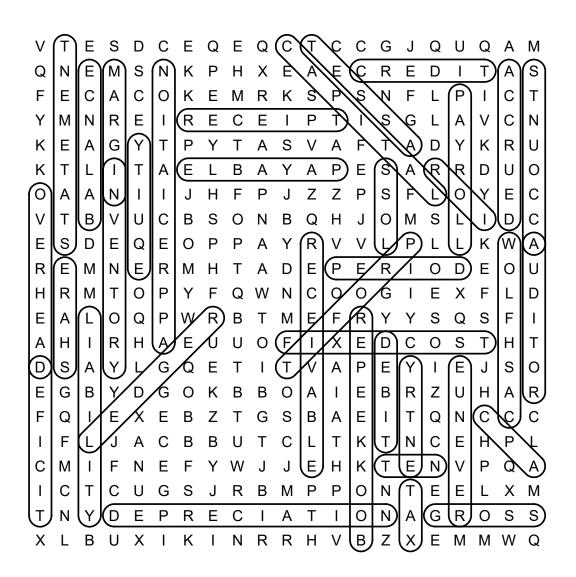

## Word Search

DIRECTIONS: Find and circle the vocabulary words in the grid. Look for them in all directions including backwards and diagonally.

| V | Т | Ε | S | D | С | Ε | Q | Ε | Q  | С | Т | С | С | G | J | Q | U | Q | Α | М |
|---|---|---|---|---|---|---|---|---|----|---|---|---|---|---|---|---|---|---|---|---|
| Q | Ν | Ε | М | S | Ν | K | Р | Н | Χ  | Ε | Α | Ε | С | R | Ε | D | I | Τ | Α | S |
| F | Ε | С | Α | С | 0 | K | Ε | М | R  | K | S | Р | S | Ν | F | L | Р | I | С | Т |
| Υ | М | Ν | R | Ε | 1 | R | Ε | С | Ε  | I | Р | Т | 1 | S | G | L | Α | ٧ | С | Ν |
| K | Ε | Α | G | Υ | Τ | Р | Υ | Τ | Α  | S | ٧ | Α | F | Τ | Α | D | Υ | K | R | U |
| K | Т | L | I | Т | Α | Ε | L | В | Α  | Υ | Α | Р | Ε | S | Α | R | R | D | U | О |
| 0 | Α | Α | Ν | 1 | 1 | J | Н | F | Р  | J | Z | Z | Р | S | F | L | 0 | Υ | Ε | С |
| V | Т | В | ٧ | U | С | В | S | 0 | Ν  | В | Q | Н | J | 0 | М | S | L | I | D | С |
| E | S | D | Ε | Q | Ε | Ο | Р | Р | Α  | Υ | R | V | ٧ | L | Р | L | L | K | W | Α |
| R | Ε | М | Ν | Ε | R | М | Н | Т | Α  | D | Ε | Р | Ε | R | I | Ο | D | Ε | О | U |
| Н | R | M | Т | 0 | Р | Υ | F | Q | W  | Ν | С | 0 | 0 | G | I | Ε | Χ | F | L | D |
| E | Α | L | 0 | Q | Р | W | R | В | Т  | М | Ε | F | R | Υ | Υ | S | Q | S | F | I |
| Α | Н | 1 | R | Н | Α | Ε | U | U | Ο  | F | I | Χ | Ε | D | С | Ο | S | Τ | Н | Т |
| D | S | Α | Υ | L | G | Q | Ε | Т | -1 | Т | ٧ | Α | Р | Ε | Υ | 1 | Ε | J | S | Ο |
| E | G | В | Υ | D | G | О | K | В | В  | 0 | Α | 1 | Ε | В | R | Z | U | Н | Α | R |
| F | Q | 1 | Ε | Χ | Ε | В | Z | Т | G  | S | В | Α | Ε | I | Т | Q | Ν | С | С | С |
| 1 | F | L | J | Α | С | В | В | U | Т  | С | L | Т | K | Т | Ν | С | Е | Н | Р | L |
| С | М | 1 | F | Ν | Ε | F | Υ | W | J  | J | Ε | Н | K | Τ | Ε | Ν | ٧ | Р | Q | Α |
| ı | С | Т | С | U | G | S | J | R | В  | М | Р | Р | 0 | Ν | Т | Ε | Ε | L | Χ | М |
| Т | N | Υ | D | Ε | Р | R | Ε | С | I  | Α | Τ | I | 0 | Ν | Α | G | R | 0 | S | S |
| Х | L | В | U | Χ | I | K | I | N | R  | R | Н | V | В | Z | Χ | Ε | М | М | W | Q |

| ACCOUNTS     | CPA          | INVENTORY | PERIOD     |
|--------------|--------------|-----------|------------|
| ACCRUED      | CREDIT       | LEDGER    | PROFIT     |
| APPRECIATION | DEBIT        | LIABILITY | RECEIPT    |
| ASSET        | DEFICIT      | LOSS      | RECEIVABLE |
| AUDITOR      | DEPRECIATION | MARGIN    | REVENUE    |
| BALANCE      | ENTRY        | NET       | ROI        |
| BOOKKEEPER   | EQUITY       | OVERHEAD  | SHARE      |
| CAPITAL      | FIXED COST   | PAYABLE   | STATEMENT  |
| CASH FLOW    | GROSS        | PAYROLL   | TAX        |