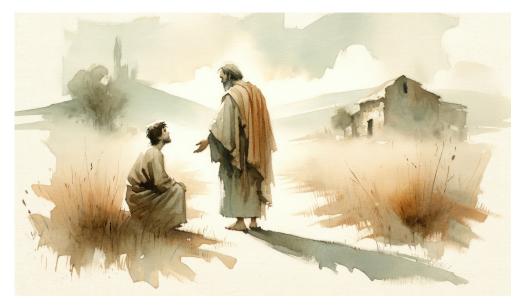

## DIRECTIONS: Find and circle the vocabulary words in the grid. Look for them in all directions including backwards and diagonally.

ANGER CALF CELEBRATE COMPASSION ELDER **EMBRACE** FAMILY FATHER FATTED FEAST FORGIVENESS FOUND GRUDGE HOMECOMING HUMILITY INHERITANCE **JEALOUSY LESSONS** LOST LOVE **MERCY** PARABLE PRODIGAL RECONCILIATION REPENTANCE RETURN SINS SON WASTEFULNESS YOUNGER