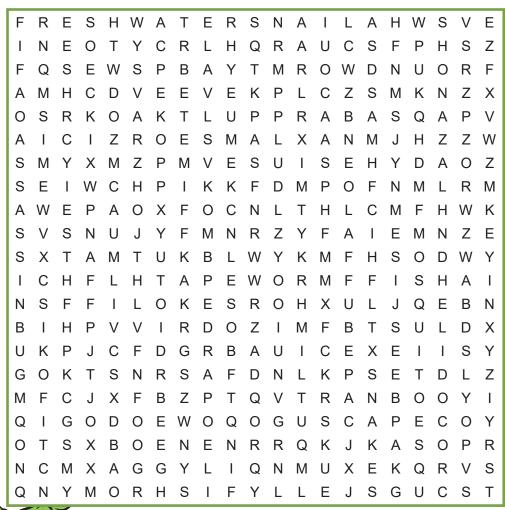

DIRECTIONS:
Find and circle the animal names in the grid. Look for them in all directions including backwards and diagonally.

ALLIGATOR
ANTS
ASSASSIN BUG
BEES
CAPE BUFFALO
CROCODILE

## MOST Dangerous Animals

Word Search

DEER
DOGS
ELEPHANT
FRESHWATER SNAIL
HIPPO
HORSE
HUMANS

**JELLYFISH** 

**LEOPARD** 

MOSQUITOES
ROUNDWORM
SCORPION
SHARK
SNAKES
TAPEWORM
TSETSE FLY
WOLF

LION