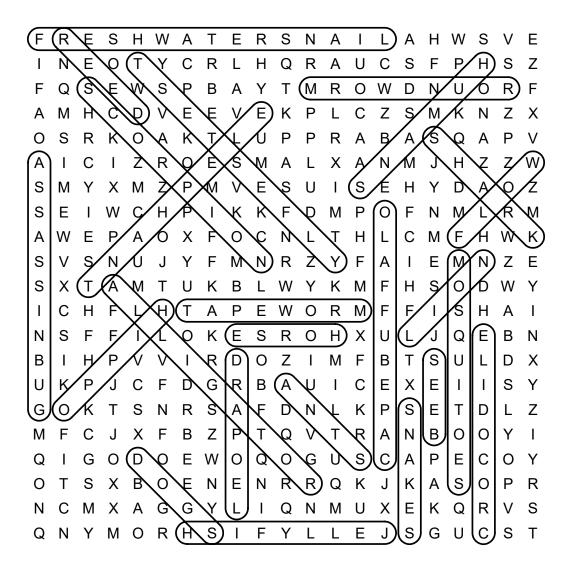

TACT**

admin@puzzles-to-print.com

#### **ILLUSTRATIONS**

All images used under license from Dreamstime.com - Illustration 65294138 © Anna Suchkova.

#### **COPYRIGHT**

© 2021 Kim White Steele - All rights reserved. Permission to copy for single classroom use only. Not for public display.

| Name: | Date: |  |
|-------|-------|--|
|       |       |  |

DIRECTIONS:
Find and circle the animal names in the grid. Look for them in all directions including backwards and diagonally.

ALLIGATOR
ANTS
ASSASSIN BUG
BEES
CAPE BUFFALO
CROCODILE

## MOST Dangerous Animals

Word Search



DEER
DOGS
ELEPHANT
FRESHWATER SNAIL
HIPPO
HORSE
HUMANS

**JELLYFISH** 

**LEOPARD** 

MOSQUITOES
ROUNDWORM
SCORPION
SHARK
SNAKES
TAPEWORM
TSETSE FLY
WOLF

LION

### MOST Dangerous Animals

Word Search

### SOLUTION