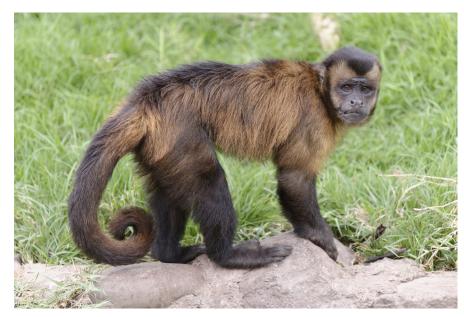

-|-------|--|
|       |       |  |

DIRECTIONS:
Find and circle the vocabulary words in the grid. Look for them in all directions including backwards and diagonally.

**ACROBATIC** 

**AFRICA** 

**ARBOREAL** 

ASIA

**BABOON** 

**BARREL** 

**CLEVER** 

GROOMING

**HAIRY** 

**HOWLER** 

**LEAVES** 

LOUD

MAMMAL

MANDRILL

MONKEY

**NEW WORLD** 

NOT AN APE

OLD WORLD

PRIMATE

**RAINFOREST** 

SOCIAL

SOUTH AMERICA

**SPIDER** 

**SWING** 

TAIL

**TREES** 

TROOP

# Monkey Business

## Word Search

Ρ Ε U Ρ Q S C G M M 0 Н M D Н U G M G R 0 0 Ν G C U D R D D C K Μ C G D K R S Ε S G E Ν Μ Q Ζ S S 0 В Ε R Α Α Т R D Ε В Q X R R 0 Ν 0 Χ Ζ Ζ 0 D G U S Ζ 0 C X G R D R F G M G O S C D X O S K Ε R 0 Α S В Н Ε Ε В Ζ Ε U D M Ε Α Т Ε C Ε R Н C 0 D G D S Α U S R R В Ε R 0 В C M C R Ε C S S C R X



Tufted capuchin monkey from South America.

# Monkey Business

Word Search

### SOLUTION