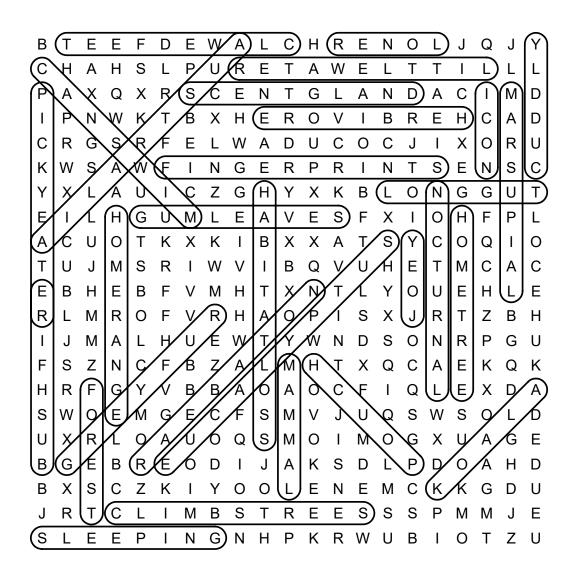

#### Name: \_\_\_

| DIRECTIONS           |
|----------------------|
| Find and circle the  |
| vocabulary words     |
| in the grid. Look    |
| for them in all      |
| directions including |
| backwards and        |
| diagonally.          |
|                      |

AUSTRALIA BUSHFIRE CAN SWIM CLAWED FEET CLIMBS TREES CUDDLY EUCALYPTUS FINGERPRINTS FOREST

|   | Date: |   |   |   |   |   |   |   |   |   |   |   |   |   |   |   |    |   |   |   |
|---|-------|---|---|---|---|---|---|---|---|---|---|---|---|---|---|---|----|---|---|---|
| K | (     | ) | 9 |   | Ć | ] |   |   |   | 0 | T |   | d |   | B | E | ); | 9 | r | ) |
| В | Т     | Е | Е | F | D | Е | W | А | L | С | Н | R | Е | Ν | 0 | L | J  | Q | J | Υ |
| С | Н     | А | Н | S | L | Ρ | U | R | Е | Т | А | W | Е | L | Т | Т | Ι  | L | L | L |
| P | А     | Х | Q | Х | R | S | С | Е | Ν | Т | G | L | А | Ν | D | А | С  | Ι | М | D |
| 1 | Ρ     | Ν | W | Κ | Т | В | Х | Η | Е | R | 0 | V | Ι | В | R | Е | Η  | С | А | D |
| С | R     | G | S | R | F | Е | L | W | А | D | U | С | 0 | С | J | Ι | Х  | 0 | R | U |
| K | W     | S | А | W | F | Ι | Ν | G | Е | R | Ρ | R | Ι | Ν | Т | S | Е  | Ν | S | С |
| Y | Х     | L | А | U | Ι | С | Ζ | G | Η | Y | Х | Κ | В | L | 0 | Ν | G  | G | U | Т |
| E | Ι     | L | Н | G | U | Μ | L | Е | А | V | Е | S | F | Х | Ι | 0 | Н  | F | Ρ | L |
| A | С     | U | 0 | Т | Κ | Х | Κ | Ι | В | Х | Х | А | Т | S | Υ | С | 0  | Q | Ι | 0 |
| т | U     | J | Μ | S | R | Ι | W | V | Ι | В | Q | V | U | Η | Е | Т | Μ  | С | А | С |
| E | В     | Η | Е | В | F | V | Μ | Η | Т | Х | Ν | Т | L | Υ | 0 | U | Е  | Н | L | Е |
| R | L     | Μ | R | 0 | F | V | R | Η | А | 0 | Ρ | Ι | S | Х | J | R | Т  | Ζ | В | Н |
| 1 | J     | Μ | А | L | Η | U | Е | W | Т | Y | W | Ν | D | S | 0 | Ν | R  | Ρ | G | U |
| F | S     | Ζ | Ν | С | F | В | Ζ | А | L | Μ | Н | Т | Х | Q | С | А | Е  | Κ | Q | Κ |
| н | R     | F | G | Y | V | В | В | А | 0 | А | 0 | С | F | Ι | Q | L | Е  | Х | D | А |
| s | W     | 0 | Е | Μ | G | Е | С | F | S | Μ | V | J | U | Q | S | W | S  | 0 | L | D |
| U | Х     | R | L | 0 | А | U | 0 | Q | S | Μ | 0 | Ι | Μ | 0 | G | Х | U  | А | G | Е |
| В | G     | Е | В | R | Е | 0 | D | Ι | J | А | Κ | S | D | L | Ρ | D | 0  | А | Η | D |
| В | Х     | S | С | Ζ | Κ | Ι | Y | 0 | 0 | L | Е | Ν | Е | Μ | С | Κ | Κ  | G | D | U |
| J | R     | Т | С | L | Ι | Μ | В | S | Т | R | Е | Е | S | S | S | Ρ | Μ  | Μ | J | Е |
| s | L     | Е | Е | Ρ | Ι | Ν | G | Ν | Н | Ρ | Κ | R | W | U | В | Ι | 0  | Т | Ζ | U |

| GREY FUR     | LONER       |
|--------------|-------------|
| GUM LEAVES   | LONG GUT    |
| HABITAT LOSS | MAMMAL      |
| HERBIVORE    | MARSUPIAL   |
| HOME RANGE   | NOCTURNAL   |
| HOME TREE    | NOT A BEAR  |
| ICON         | PICKY EATER |
| JOEY         | POUCH       |
| KOALA        | SCENT GLAND |
| LITTLE WATER | SLEEPING    |
|              |             |

### SOLUTION