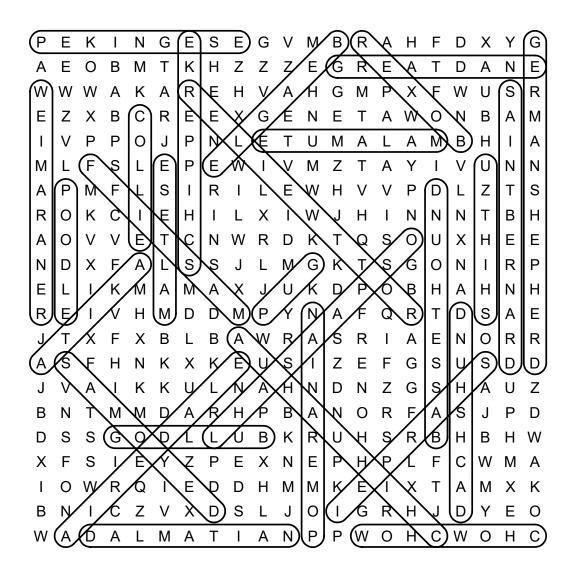

and circle the vocabulary words in the grid. Look for them in all directions including backwards and diagonally.



**AIREDALE** 

**AKITA** 

**BASSET HOUND** 

**BEAGLE** 

**BOXER** 

**BULLDOG** 

CHIHUAHUA

**CHOW CHOW** 

COLLIE

**DACHSHUND** 

DALMATIAN

**GREAT DANE** 

GERMAN SHEPHERD

LHASA APSO

**MALAMUTE** 

### Dog Breeds

### Word Search

K G Ε S Ε G ٧ M В R Α Н D Ε Ν Χ Υ G Н 7 Z 7 E G R E D Ν P Ε Χ G Τ M Ε M Ζ S R S S Q 0 S S S R D G G 0 Ε M D 0 В Ν Ε D D S R 0 R В R Ε Ζ Ε G S D X K S D Ν Ζ G Н Ζ R R S Τ Н В 0 D В S S D G В K R Н В В Ζ Р Ε X D D Ε X X K Ε G 0 Ρ Т 0 Н

**MALTESE** 

**MASTIFF** 

**PEKINGESE** 

POMERANIAN

**POODLE** 

**PUG** 

ROTTWEILER

SAINT BERNARD

SAMOYED

**SCHIPPERKE** 

SHAR-PEI

SHIH-TZU

WEIMARANER



## Dog Breeds

Word Search

### SOLUTION