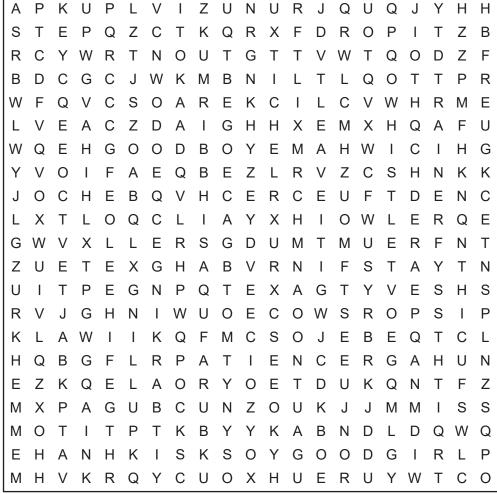

# DIRECTIONS: Find and circle the vocabulary words in the grid. Look for them in all directions including backwards and diagonally.

BARKING
CLICKER
COME HERE
CRATE
DOWN