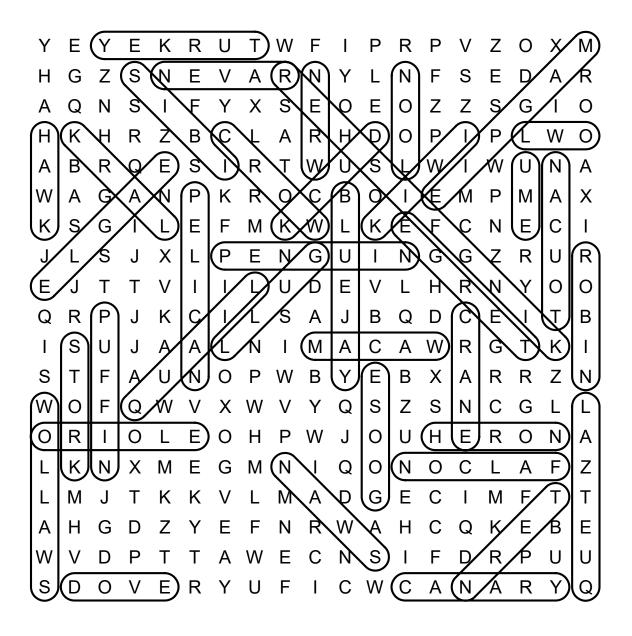

M Ζ S S E Ν E R Α N D R S Y X S Ε 0 Ε Z Z S G Q N 0 0 C P P Ζ В D 0 W Н K Н Н 0 В R Q Ε S R U S W W Ν Α G Α Ν K R 0 C В 0 Ε M M X S G C K Ε F M K L K E Ν Ε C S P Ε G G Z J X Ν G U Ν R R U J Т Т Ε R Ε U D V Н Ν Υ 0 0 Q R P K C S Α J В Q D C Ε T В S U Α C W R G K Ν M Т S Т Ν 0 В Y Ε В X Α R R Z Ν 0 Q V X Q S Z S N C G L L 0 Ε 0 0 E R 0 Α Ε Q 0 0 C F Z X M G M J Т K K M D G E C M Т Т G D Ζ N R W Α C Q Ε В Ε Ρ D Т E C Ν S D R U F S D 0 Ε R C W C Α Α R Y Ν Q

BLUE JAY

CANARY CRANE

CROW

DOVE

DUCK

EAGLE

**EGRET** 

**EMU** 

FALCON

GOOSE

GULL

 $\mathsf{HAWK}$ 

HERON

IBIS

KINGFISHER

KIWI

LARK

LOON

MACAW

MAGPIE

ORIOLE

OWL

PELICAN

PENGUIN

**PUFFIN** 

QUAIL

QUETZAL RAVEN ROBIN

STORK

SWALLOW

SWAN

TERN

**TOUCAN** 

TURKEY

**WREN** 



# Bird Word Search

### **SOLUTION**