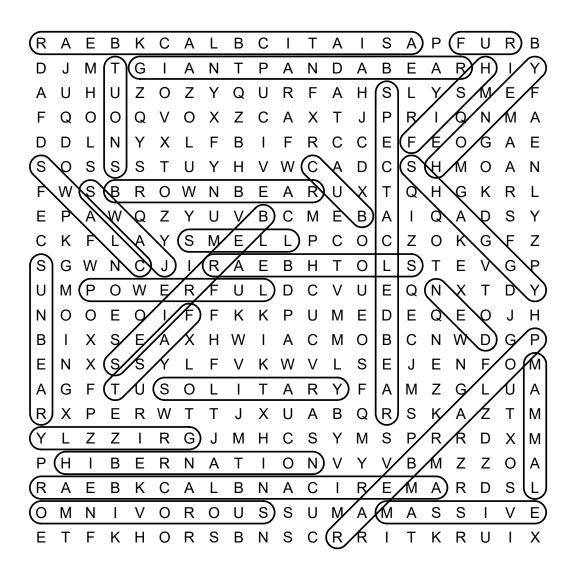

# DIRECTIONS: Find and circle the vocabulary words in the grid. Look for them in all directions including backwards and diagonally.

AMERICAN BLACK BEAR

ASIATIC BLACK BEAR

**BERRIES** 

**BROWN BEAR** 

**CLAWS** 

**CUB** 

DEN

**FAST** 

**FISH** 

**FUR** 

GIANT PANDA BEAR

**GRIZZLY** 

**HIBERNATION** 

**HONEY** 

**JAWS** 

MAMMAL

**MASSIVE** 

**OMNIVOROUS** 

POLAR BEAR

**POWERFUL** 

#### SHAGGY

SLOTH BEAR

**SMELL** 

**SNOUT** 

SOLITARY

SPECTACLED BEAR

SUN BEAR

## SOLUTION