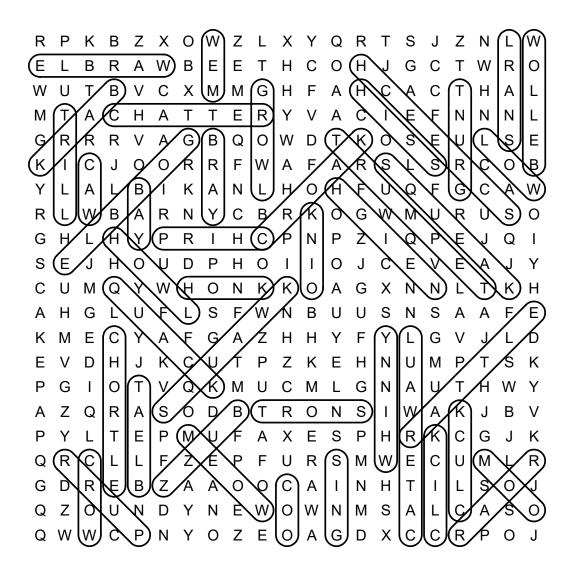

CROW

GOBBLE

GROWL

GRUNT

HISS

HONK

HOWL

DIRECTIONS: Find and circle the vocabulary words in the grid. Look for them in all directions including backwards and diagonally.

|   |   |   |   |   |   |   |   |   |   |   |   |   |   |   | - |   | - |   |   |   |
|---|---|---|---|---|---|---|---|---|---|---|---|---|---|---|---|---|---|---|---|---|
| R | Ρ | Κ | В | Ζ | Х | 0 | W | Ζ | L | Х | Y | Q | R | Т | S | J | Ζ | Ν | L | W |
| E | L | В | R | А | W | В | Е | Е | Т | Н | С | 0 | Н | J | G | С | Т | W | R | 0 |
| W | U | Т | В | V | С | Х | Μ | Μ | G | Н | F | А | Н | С | А | С | Т | Н | А | L |
| М | Т | А | С | Н | А | Т | Т | Е | R | Υ | V | А | С | Ι | Е | F | Ν | Ν | Ν | L |
| G | R | R | R | V | А | G | В | Q | 0 | W | D | Т | Κ | 0 | S | Е | U | L | S | Е |
| K | Ι | С | J | 0 | 0 | R | R | F | W | А | F | А | R | S | L | S | R | С | 0 | В |
| Y | L | А | L | В | Т | Κ | А | Ν | L | Н | 0 | Н | F | U | Q | F | G | С | А | W |
| R | L | W | В | А | R | Ν | Υ | С | В | R | Κ | 0 | G | W | Μ | U | R | U | S | 0 |
| G | Н | L | Н | Y | Ρ | R | Ι | Н | С | Ρ | Ν | Ρ | Ζ | Ι | Q | Ρ | Е | J | Q | Ι |
| s | Е | J | Н | 0 | U | D | Ρ | Н | 0 | Т | Ι | 0 | J | С | Е | V | Е | А | J | Υ |
| C | U | Μ | Q | Y | W | Н | 0 | Ν | Κ | Κ | 0 | А | G | Х | Ν | Ν | L | Т | Κ | Н |
| A | Н | G | L | U | F | L | S | F | W | Ν | В | U | U | S | Ν | S | А | А | F | Е |
| ĸ | Μ | Е | С | Y | А | F | G | А | Ζ | Н | Н | Y | F | Y | L | G | V | J | L | D |
| E | V | D | Н | J | Κ | С | U | Т | Ρ | Ζ | Κ | Е | Н | Ν | U | Μ | Ρ | Т | S | Κ |
| P | G | Ι | 0 | Т | V | Q | Κ | М | U | С | Μ | L | G | Ν | А | U | Т | Н | W | Υ |
| A | Ζ | Q | R | А | S | 0 | D | В | Т | R | 0 | Ν | S | Ι | W | А | Κ | J | В | V |
| P | Y | L | Т | Е | Ρ | Μ | U | F | А | Х | Е | S | Ρ | Н | R | Κ | С | G | J | Κ |
| Q | R | С | L | L | F | Ζ | Е | Ρ | F | U | R | S | М | W | Е | С | U | Μ | L | R |
| G | D | R | Е | В | Ζ | А | А | 0 | 0 | С | А | Ι | Ν | Н | Т | Ι | L | S | 0 | J |
| Q | Ζ | 0 | U | Ν | D | Y | Ν | Е | W | 0 | W | Ν | М | S | А | L | С | А | S | 0 |
| Q | W | W | С | Ρ | Ν | Y | 0 | Ζ | Е | 0 | А | G | D | Х | С | С | R | Ρ | 0 | J |
|   |   |   |   |   |   |   |   |   |   |   |   |   |   |   |   |   |   |   |   |   |