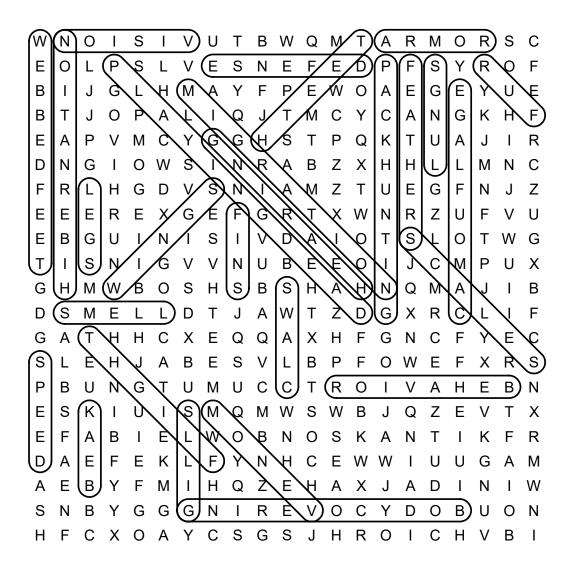

#### Name:

Date: \_

| DIRECTIONS:          |
|----------------------|
| Find and circle the  |
|                      |
| vocabulary words     |
|                      |
| in the grid. Look    |
| for them in all      |
|                      |
| directions including |
| backwards and        |
| Dackwaras and        |
| diagonally.          |
| i alagonany.         |
|                      |

SCALES

## **Animal Adaptations** Word Search

| for them in all     | <b></b>     |        | -      |        |        |        |        |        | _      |                       |                                                           | -                                                              |        | _      |         | _      |        | _      | _      | -      | -      |  |
|---------------------|-------------|--------|--------|--------|--------|--------|--------|--------|--------|-----------------------|-----------------------------------------------------------|----------------------------------------------------------------|--------|--------|---------|--------|--------|--------|--------|--------|--------|--|
| irections including | W           | Ν      | 0      | I      | S      | I      | V      | U      | Т      | В                     | W                                                         | Q                                                              | Μ      | Т      | A       | R      | М      | 0      | R      | S      | С      |  |
| backwards and       | E           | 0      | L      | Ρ      | S      | L      | V      | Е      | S      | Ν                     | Е                                                         | F                                                              | Е      | D      | Ρ       | F      | S      | Y      | R      | 0      | F      |  |
| diagonally.         | B           | Ι      | J      | G      | L      | Н      | Μ      | A      | Y      | F                     | Ρ                                                         | Е                                                              | W      | 0      | А       | Е      | G      | Е      | Y      | U      | E      |  |
|                     | B           | Т      | J      | 0      | Ρ      | A      | L      | Ι      | Q      | J                     | Т                                                         | Μ                                                              | С      | Y      | С       | А      | Ν      | G      | K      | Н      | F      |  |
|                     | E           | А      | Ρ      | V      | Μ      | С      | Y      | G      | G      | Н                     | S                                                         | Т                                                              | Ρ      | Q      | K       | Т      | U      | A      | J      | Ι      | R      |  |
| ARMOR               | D           | Ν      | G      | I      | 0      | W      | S      | Ι      | Ν      | R                     | A                                                         | В                                                              | Ζ      | Х      | Η       | Η      | L      | L      | Μ      | Ν      | С      |  |
| BEAK                | F           | R      | L      | Н      | G      | D      | V      | S      | Ν      |                       | A                                                         | Μ                                                              | Ζ      | Т      | U       | E      | G      | F      | Ν      | J      | Z      |  |
| DELLANTOD           | E           | E      | E      | R      | E      | Х      | G      | E      | F      | G                     | R                                                         | Т                                                              | X      | W      | N       | R      | Z      | U      | F      | V      | U      |  |
| BEHAVIOR            | E           | B      | G      | U      | 1      | N      |        | S      | 1      | V                     | D                                                         | A<br>_                                                         | -      | 0      | T       | S      | L      | 0      | T      | W      | G      |  |
| BODY COVERING       | T<br>  G    | н      | S<br>M | N<br>W | І<br>В | G<br>O | V<br>S | V<br>H | N<br>S | U<br>B                | B<br>S                                                    | E<br>H                                                         | E<br>A | О<br>Ц | I<br>N  | J<br>Q | C<br>M | M      | P      | U      | X<br>B |  |
| CAMOUFLAGE          |             | S      | M      | E      | L      | L      | D      | Т      | J      | A                     | W                                                         | т                                                              | Z      | D      | G       | X      | R      | c      | L      | 1      | F      |  |
| CLAWS               | G           | А      | Т      | Н      | Н      | С      | Х      | Е      | Q      | Q                     | А                                                         | х                                                              | Н      | F      | G       | Ν      | С      | F      | Y      | Е      | с      |  |
|                     | s           | L      | Е      | Н      | J      | А      | В      | Е      | S      | V                     | L                                                         | В                                                              | Ρ      | F      | 0       | W      | Е      | F      | Х      | R      | s      |  |
| DEFENSE             | P           | В      | U      | Ν      | G      | Т      | U      | М      | U      | С                     | С                                                         | Т                                                              | R      | 0      | I       | V      | А      | Н      | Е      | В      | Ν      |  |
| FEATHERS            | E           | S      | Κ      | I      | U      | I      | S      | Μ      | Q      | Μ                     | W                                                         | S                                                              | W      | В      | J       | Q      | Ζ      | Е      | V      | Т      | Х      |  |
| FINS                | E           | F      | A      | В      |        | E      | L      | W      | 0      | В                     | N                                                         | 0                                                              | S      | K      | A       | N      | Т      | Т<br>  | K      | F      | R      |  |
| FLIGHT              |             | A<br>E | E<br>B | F<br>Y | E<br>F | к<br>М |        | F<br>H | Y<br>Q | N<br>Z                | H<br>E                                                    | С<br>Н                                                         | E<br>A | W<br>X | W<br>.I | I<br>A | U<br>D | U<br>I | G<br>N | A<br>I | M<br>W |  |
|                     | s           | N      | В      | Y      | '<br>G | G      | G      | N      | u<br>I | R                     | E                                                         | V                                                              | 0      | C      | v       | D      | 0      | В      | U      | 0      | N      |  |
| FUR                 | Н           | F      | C      | X      | 0      | A      | Y      | С      | s      | G                     | S                                                         | J                                                              | н      | R      | 0       | I      | c      | Н      | V      | В      |        |  |
| GILLS               | Ľ           |        |        |        |        |        | •      |        |        |                       |                                                           |                                                                |        |        |         |        |        |        | •      |        | •      |  |
| HEARING             |             |        |        |        |        |        |        |        |        | •                     | • • •                                                     |                                                                |        | ••     | ••      | • • •  |        |        | ••     | ••     | •••    |  |
| HIBERNATION         | SMELL       |        |        |        |        |        |        |        |        | DID YOU KNOW?         |                                                           |                                                                |        |        |         |        |        |        |        |        |        |  |
| LEGS                | SPEED       |        |        |        |        |        |        |        |        | The chameleon has the |                                                           |                                                                |        |        |         |        |        |        |        |        |        |  |
| LUNGS               | TEETH       |        |        |        |        |        |        |        |        |                       | ability to change the color of                            |                                                                |        |        |         |        |        |        |        |        |        |  |
| MIGRATION           | VENOM       |        |        |        |        |        |        |        |        |                       | its skin to blend in with its surroundings, but they also |                                                                |        |        |         |        |        |        |        |        |        |  |
| PACK HUNTING        | VISION      |        |        |        |        |        |        |        |        |                       | have independently moving                                 |                                                                |        |        |         |        |        |        |        |        |        |  |
| PLAYING DEAD        | WEBBED FEET |        |        |        |        |        |        |        |        |                       |                                                           | eyes that allow them to look<br>in two different directions at |        |        |         |        |        |        |        |        |        |  |

WINGS

the same time.