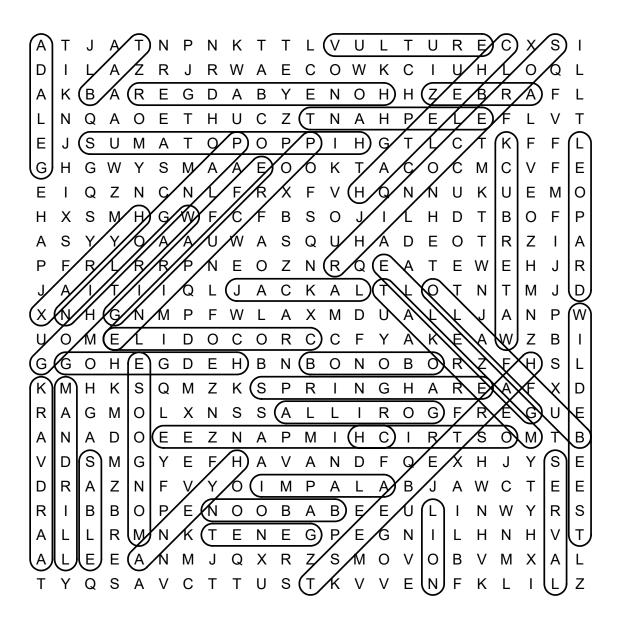

## Word Search

DIRECTIONS: Find and circle the African animals in the grid. Look for them in all directions including backwards and diagonally.

**AARDVARK BABOON BAT BONOBO BUFFALO** CHEETAH **CHIMPANZEE** CROCODILE **ELEPHANT GAZELLE GELADA GENET GIRAFFE GORILLA HARTEBEEST HEDGEHOG HIPPOPOTAMUS** HONEY BADGER

HYENA
HYRAX
IMPALA
JACKAL
LEOPARD
LION
MANDRILL

MEERKAT
MONGOOSE
OSTRICH
PANGOLIN
PORCUPINE
RHINOCEROS
SABLE

SERVAL
SPRINGHARE
VULTURE
WARTHOG
WATERBUCK
WILDEBEEST
ZEBRA

| Α | Т | J | Α | Т | N | Р | Ν | K | Т | Т | L | ٧ | U | L | Т | U | R | Ε | С | Χ | S | I |
|---|---|---|---|---|---|---|---|---|---|---|---|---|---|---|---|---|---|---|---|---|---|---|
| D | I | L | Α | Z | R | J | R | W | Α | Е | С | 0 | W | K | С | I | U | Н | L | 0 | Q | L |
| Α | K | В | Α | R | Ε | G | D | Α | В | Υ | Ε | Ν | Ο | Н | Н | Z | Е | В | R | Α | F | L |
| L | Ν | Q | Α | Ο | Ε | Т | Н | U | С | Z | Т | Ν | Α | Н | Р | Е | L | Ε | F | L | V | Т |
| Е | J | S | U | M | Α | Т | 0 | Р | 0 | Р | Р |   | Н | G | Т | L | С | Т | K | F | F | L |
| G | Н | G | W | Υ | S | M | Α | Α | Ε | 0 | 0 | K | Т | Α | С | 0 | С | M | С | ٧ | F | Ε |
| Е | 1 | Q | Z | Ν | С | Ν | L | F | R | Χ | F | ٧ | Н | Q | Ν | Ν | U | K | U | Ε | M | 0 |
| Н | Χ | S | M | Н | G | W | F | С | F | В | S | 0 | J | 1 | L | Н | D | Т | В | 0 | F | Ρ |
| Α | S | Υ | Υ | Ο | Α | Α | U | W | Α | S | Q | U | Н | Α | D | Ε | 0 | Т | R | Z | I | Α |
| Р | F | R | L | R | R | Р | Ν | Ε | 0 | Z | Ν | R | Q | Ε | Α | Т | Ε | W | Ε | Н | J | R |
| J | Α | I | Т | I | I | Q | L | J | Α | С | K | Α | L | Т | L | 0 | Τ | Ν | Т | M | J | D |
| Х | Ν | Н | G | Ν | М | Р | F | W | L | Α | Χ | M | D | U | Α | L | L | J | Α | Ν | Р | W |
| U | 0 | M | Ε | L | 1 | D | 0 | С | 0 | R | С | С | F | Υ | Α | K | Ε | Α | W | Z | В | I |
| G | G | 0 | Н | Е | G | D | Ε | Н | В | Ν | В | 0 | Ν | 0 | В | 0 | R | Z | F | Н | S | L |
| K | M | Н | K | S | Q | M | Z | K | S | Р | R |   | Ν | G | Н | Α | R | Ε | Α | F | Χ | D |
| R | Α | G | M | Ο | L | Χ | Ν | S | S | Α | L | L | I | R | 0 | G | F | R | Ε | G | U | Ε |
| Α | Ν | Α | D | Ο | Ε | Ε | Z | Ν | Α | Р | M | 1 | Н | С | 1 | R | Т | S | Ο | M | Т | В |
| V | D | S | M | G | Υ | Ε | F | Н | Α | ٧ | Α | Ν | D | F | Q | Ε | Χ | Н | J | Υ | S | Ε |
| D | R | Α | Z | Ν | F | V | Υ | Ο | 1 | M | Р | Α | L | Α | В | J | Α | W | С | Т | Ε | Ε |
| R | Ι | В | В | 0 | Р | Ε | Ν | Ο | 0 | В | Α | В | Е | Ε | U | L | Ι | Ν | W | Υ | R | S |
| Α | L | L | R | M | Ν | K | Т | Ε | Ν | Ε | G | Р | Ε | G | Ν | I | L | Н | Ν | Н | ٧ | Т |
| Α | L | Ε | Е | Α | Ν | М | J | Q | Χ | R | Z | S | M | 0 | ٧ | 0 | В | ٧ | M | Χ | Α | L |
| Т | Υ | Q | S | Α | V | С | Т | Т | U | S | Т | K | V | ٧ | Е | Ν | F | K | L | Ι | L | Z |

## SOLUTION